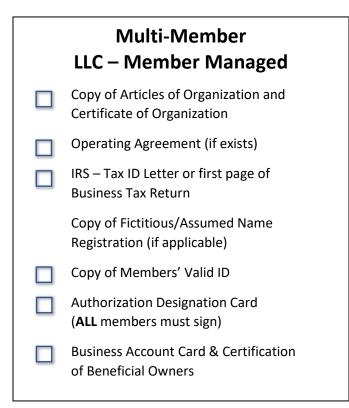

| Multi-Member<br>LLC – Manager Managed                               |
|---------------------------------------------------------------------|
| Copy of Articles of Organization and<br>Certificate of Organization |
| Operating Agreement (if exists)                                     |
| IRS – Tax ID Letter or first page of<br>Business Tax Return         |
| Copy of Fictitious/Assumed Name<br>Registration (if applicable)     |
| Copy of Manager's Valid ID                                          |
| Authorization Designation Card (ALL members or manager must sign)   |
| Business Account Card & Certification of Beneficial Owners          |
|                                                                     |