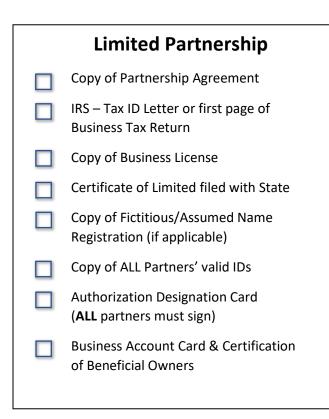

| Limited Liability Partnership |                                                                 |  |
|-------------------------------|-----------------------------------------------------------------|--|
|                               | Copy of Partnership Agreement                                   |  |
|                               | IRS – Tax ID Letter or first page of<br>Business Tax Return     |  |
|                               | Copy of Business License                                        |  |
|                               | Certificate of Limited filed with State                         |  |
|                               | Copy of Fictitious/Assumed Name<br>Registration (if applicable) |  |
|                               | Copy of ALL Partners' valid IDs                                 |  |
|                               | Authorization Designation Card (ALL partners must sign)         |  |
|                               | Business Account Card & Certification of Beneficial Owners      |  |
|                               |                                                                 |  |