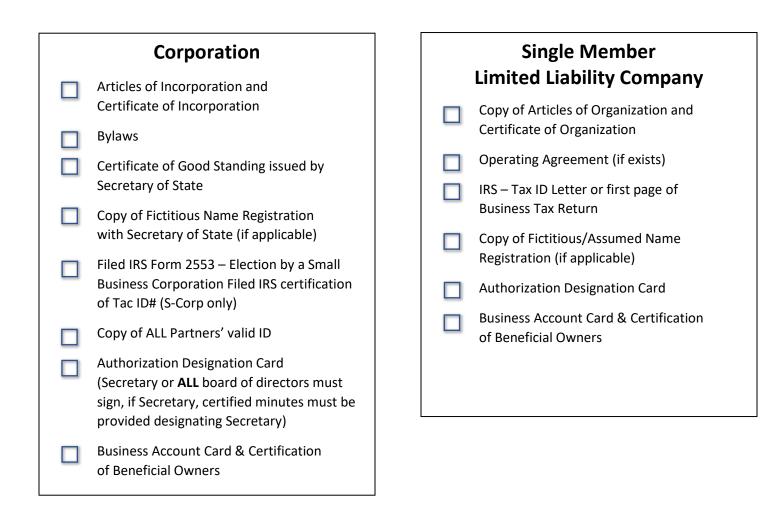

| IRS – Tax ID Letter or first page of<br>Business Tax Return     |  |
|                               | Copy of Business License                                        |  |
|                               | Certificate of Limited filed with State                         |  |
|                               | Copy of Fictitious/Assumed Name<br>Registration (if applicable) |  |
|                               | Copy of ALL Partners' valid IDs                                 |  |
|                               | Authorization Designation Card (ALL partners must sign)         |  |
|                               | Business Account Card & Certification of Beneficial Owners      |  |
|                               |                                                                 |  |





| Multi-Member<br>LLC – Manager Managed                               |
|---------------------------------------------------------------------|
| Copy of Articles of Organization and<br>Certificate of Organization |
| Operating Agreement (if exists)                                     |
| IRS – Tax ID Letter or first page of<br>Business Tax Return         |
| Copy of Fictitious/Assumed Name<br>Registration (if applicable)     |
| Copy of Manager's Valid ID                                          |
| Authorization Designation Card (ALL members or manager must sign)   |
| Business Account Card & Certification of Beneficial Owners          |
|                                                                     |