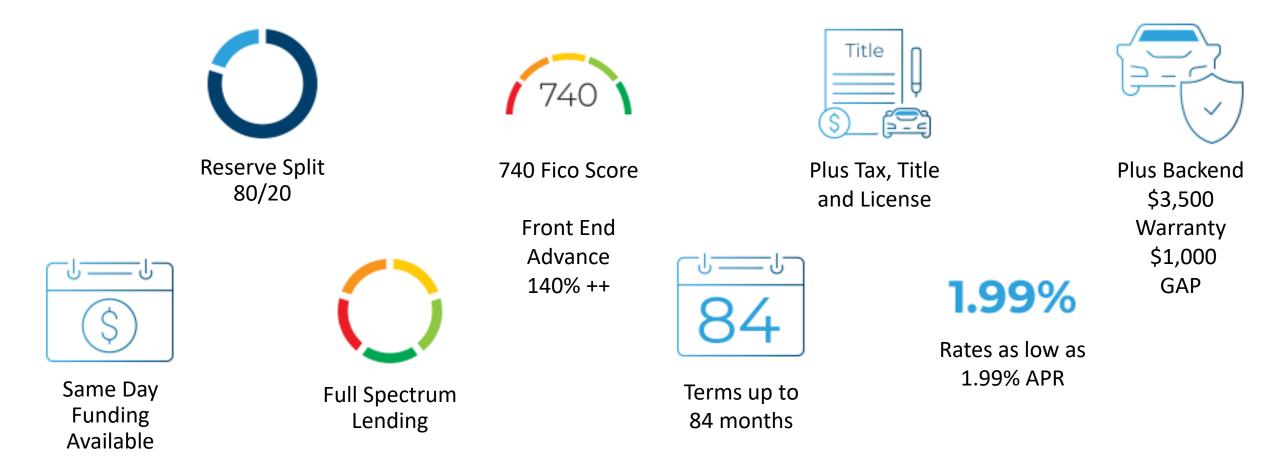

### Program Highlights

CreditUnion

#### Deal Structure Example

| 2021 New Car Invoice                   | \$20,000         |
|----------------------------------------|------------------|
| Selling Price                          | \$28,000         |
| Loan to Value                          | 140%             |
| Tax 7.25%                              | \$1,960          |
| Title \$150 & License \$151            | \$301            |
| Backend   Warranty \$2,500 GAP \$1,000 | \$3 <i>,</i> 500 |
| TOTAL AMOUNT                           | \$33,761         |

#### **Dealer Participation**

\$33,761 Amount Financed Contract Rate 5.99 Buy Rate 3.99 Term 84 months

Finance Charges at 5.99% Rate \$7,654.36 Finance Charges at 3.99% Rate \$4,989.88

Difference \$2,664.48

80/20 Split

## PAYOUT \$2,131.58